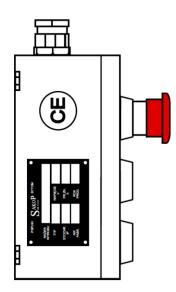

## APPLICATION AREA

KSNN3 Remote Control Device is designed for remote operation of contactor switches and contactors of electric power switchgears supplying driving units and other electric equipment.

# **TECHNICAL PARAMETERS**

Rated voltage
Rated current
Cross-section of power supply wires
Index of protection
Overall dimensions
Weight

250 VAC 6 A 1 ÷ 4 mm<sup>2</sup> IP 54 stainless steel 1.5 kg