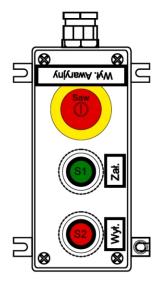

## APPLICATION AREA

KSNN3 Remote Control Device is designed for remote operation of contactor switches and contactors of electric power switchgears supplying driving units and other electric equipment.

# **TECHNICAL PARAMETERS**

Rated voltage
Rated current
Cross-section of power supply wires
Index of protection
Overall dimensions
Weight

250 VAC 6 A 1 ÷ 4 mm<sup>2</sup> IP 54 stainless steel 1.5 kg