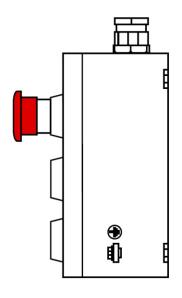

## APPLICATION AREA

KSNN3 Remote Control Device is designed for remote operation of contactor switches and contactors of electric power switchgears supplying driving units and other electric equipment.

# **TECHNICAL PARAMETERS**

Rated voltage
Rated current
Cross-section of power supply wires
Index of protection
Overall dimensions
Weight

250 VAC 6 A 1 ÷ 4 mm<sup>2</sup> IP 54 stainless steel 1.5 kg