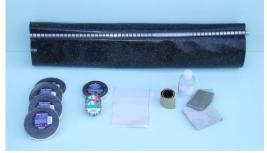

## TECHNICAL PARAMETERS

- Working cores can be connected together by means of crimped terminals or terminals with secure lock bolts (supplied upon request)
- Cable insulation is restored with self-bonding adhesive tape for high voltages
- Non-metallic cable shields are restored with semi-conductive self-bonding adhesive tape
- Wires of return lines are connected by means of a crimped terminal or a terminal with secure lock bolts (supplied upon request)
- Outer shell is made of a heat shrink stud tube or heat shrink crust
- > Each kit comprises all components and instruction manuals for making the joint
- The joint box can be connected to live voltage right after installation

#### SPECIFICATION

| Туре         | Cross-section [mm <sup>2</sup> ] | Outer sheath          |
|--------------|----------------------------------|-----------------------|
| M-20(24)XT-1 | 50 - 70                          | heat shrink stud tube |
| M-20(24)XT-2 | 95 - 120                         | heat shrink stud tube |
| M-20(24)XT-3 | 150 – 240                        | heat shrink stud tube |
| M-20(24)XT-4 | 50 - 70                          | heat shrink crust     |
| M-20(24)XT-5 | 95 - 120                         | heat shrink crust     |
| M-20(24)XT-6 | 150 – 240                        | heat shrink crust     |