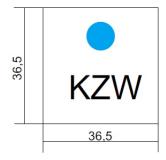

## **KZW TIME DELAY RELAY**

## **TECHNICAL PARAMETERS**

Power supply voltage U<sub>n</sub>
24 V AC

Permissible fluctuations of power voltage: 0.8÷1.2 U<sub>n</sub>

Frequency: 50 Hz

Number and types of contacts: 2 NO, 2 NC, 2 relay (toggled)

Rated /Maximum voltage across contacts: 250V /440V

Rated load current for DC and AC loads AC1: 8A/250V AC

DC1: 8A/24V DC

Continuous current rating of contacts:
8 A

Delay time:2 s

Operation temperature: -10 ... +55°C

Sockets: Gz11, G11



## **APPLICATION AREA**

The KZW relay is designed for operation in electric equipment of normal design with the IP54 index of protection.

In electric circuits of the WSN... switches it counts down time delays for reclosure of the main contactor (MCB).









v.2