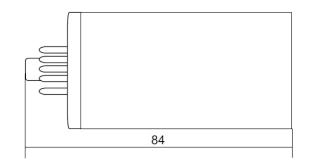

## **KZW TIME DELAY RELAY**

## **TECHNICAL PARAMETERS**

Power supply voltage U<sub>n</sub>
24 V AC

Permissible fluctuations of power voltage: 0.8÷1.2 U<sub>n</sub>

Frequency: 50 Hz

Number and types of contacts: 2 NO, 2 NC, 2 relay (toggled)

Rated /Maximum voltage across contacts: 250V /440V

Rated load current for DC and AC loads AC1: 8A/250V AC

DC1: 8A/24V DC

Continuous current rating of contacts:
8 A

Delay time:2 s

Operation temperature: -10 ... +55°C

Sockets: Gz11, G11



## **APPLICATION AREA**

The KZW relay is designed for operation in electric equipment of normal design with the IP54 index of protection.

In electric circuits of the WSN... switches it counts down time delays for reclosure of the main contactor (MCB).









v.2