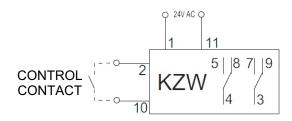

## **TECHNICAL PARAMETERS**

Power supply voltage U<sub>n</sub>
24 V AC

Permissible fluctuations of power voltage: 0.8÷1.2 U<sub>n</sub>

Frequency: 50 Hz

Number and types of contacts: 2 NO, 2 NC, 2 relay (toggled)

Sockets: Gz11, G11

## **APPLICATION AREA**

The KZW relay is designed for operation in electric equipment of normal design with the IP54 index of protection.

In electric circuits of the WSN... switches it counts down time delays for reclosure of the main contactor (MCB).