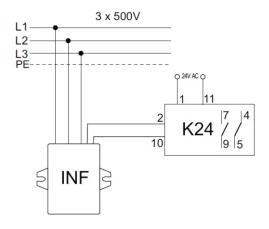

## **APPLICATION AREA**

The K24 relay is designed for operation in electric equipment of normal design with the IP54 index of protection. In case of the WSN... switch the relay collaborates with the indicator of phase voltages INF as a functional relay. The combination of K24 and INF devices protects against voltage disappearing in at least one input phase line of a device supplied from three-phase electric network.